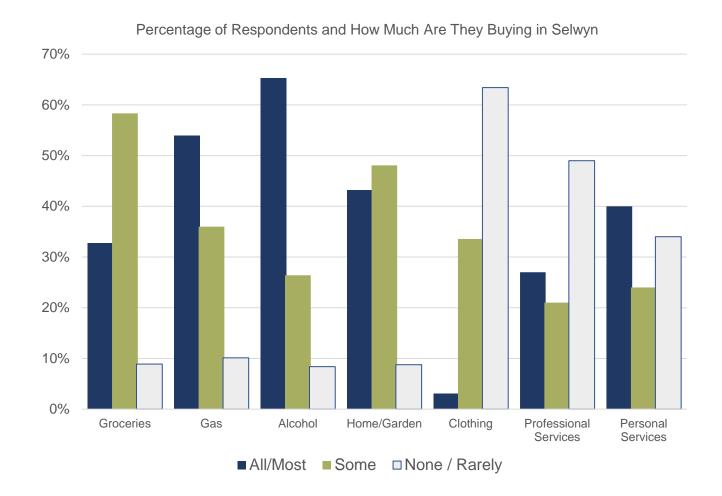

#### Retail

There are opportunities to grow the retail sector in Selwyn Township. Residents want to shop locally, if given options.

Local needs are currently being met by home, garden, fuel and liquor retailers. When asked what products or services they would like to purchase locally, 73% stated they wanted more shoes, clothing and grocery options (competitive pricing and larger selection).

In order to grow business opportunities for shoes and clothing, the Township can promote the area to independent retailers, franchisees and entrepreneurs.

In order to increase awareness of local food options, the Township will help connect food related businesses to existing cooperative marketing programs offered by associations in addition to implementing a local food marketing campaign to residents. The Township can also promote farm gate sales opportunities and assist with promoting its Farmers' Markets located in Lakefield and Bridgenorth.