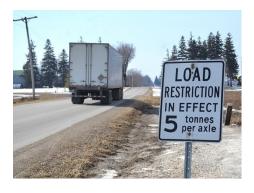

# Half-Load Restrictions in Effect (March 1st to May 1st, 2024)

Seasonal load restrictions are put into place to protect our roads from damage or failure during the spring when the winter's frost is thawing and the snow melt and rain have saturated the road base material.