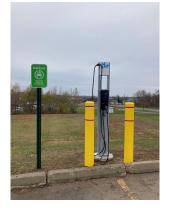

### **Update: New Fees for Township's EV Chargers**

Starting March 1st, 2024, there will be a fee of \$1.50/hour to use the Township's electric vehicle chargers.

Public chargers are located at the Township Office, Ennismore Community Centre, Bridgenorth Library, and The River Den in Lakefield. If you would like to book any of the following facilities for the spring/summer season please fill out the online request form: