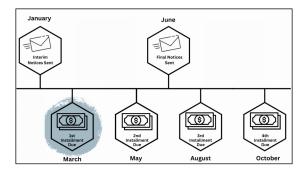

# Property Tax Installment Due Monday, March 4th, 2024!

You can pay your property taxes online, in person at our office (1310 Centre Line) or automatically with your Pre-Authorized payment plan.

Watch Live Council Meetings