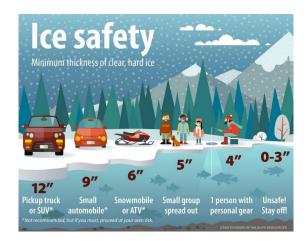

#### **Ice Safety**

There are a number of water bodies in our Township and surrounding area. We want to make sure everyone has a safe and enjoyable winter.

## Ice Thickness Guidelines - For new, clear ice only:

3" or less - STAY OFF 4" - Ice fishing or other activities on foot 5" to 7" - Snowmobile or ATV 8" to 12" - Car or small pick-up truck

Many factors other than thickness can cause ice to be unsafe. White ice or "snow ice" is only about half as strong as new clear ice.