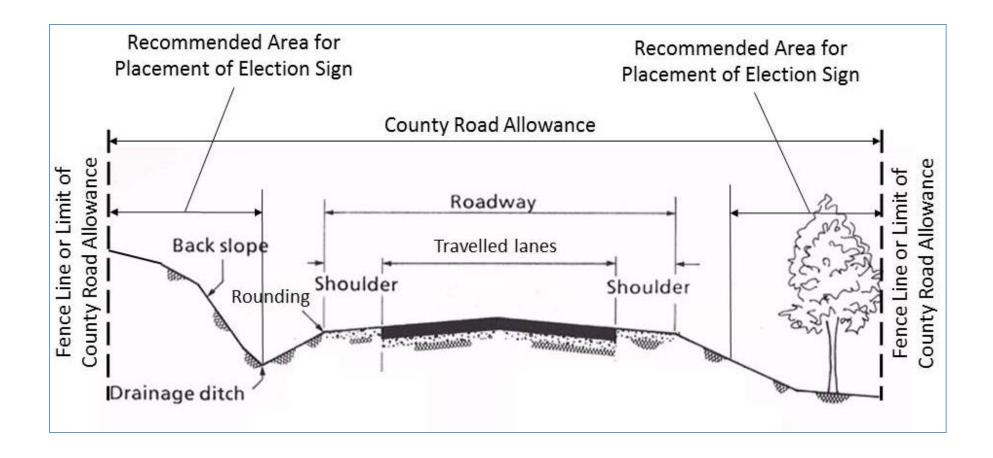

## **County website:**

<u>Councillor Resources - County</u> of Peterborough (ptbocounty.ca) **Election Signs** 

Placed within a

**County Road Allowance:** 

Maximum size

0.5574 square metres (6 square feet)

Place as close to the fence line/property line as possible

Not closer than 30 metres (100 feet) to an intersection, fire route, trail or railway crossing

Election Signs may be placed in road allowance after issuance of writ of Election