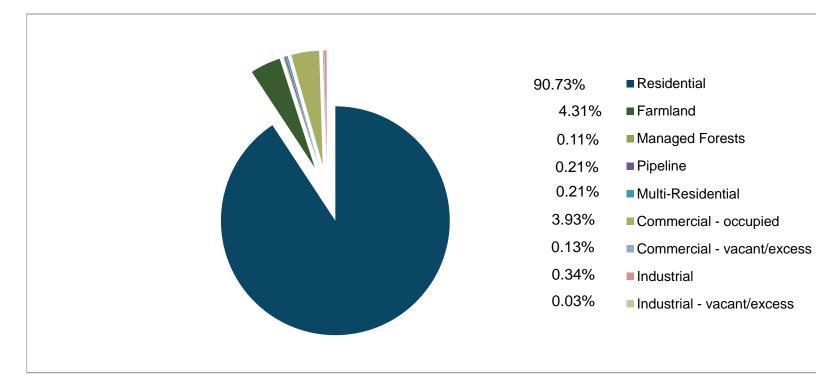

#### Total taxable assessment:

### 3,649,056,716

| Class               | Class description          | Total Assessment | Percentage of total taxable |
|---------------------|----------------------------|------------------|-----------------------------|
| RT                  | Residential                | 3,310,721,951    | 90.73%                      |
| FT                  | Farmland                   | 157,306,842      | 4.31%                       |
| TT                  | Managed Forests            | 3,908,600        | 0.11%                       |
| PT                  | Pipeline                   | 7,802,000        | 0.21%                       |
| MT, NT              | Multi-Residential          | 7,636,200        | 0.21%                       |
| CT, ST, XT          | Commercial - occupied      | 143,535,449      | 3.93%                       |
| CU, CX, SU, SX, XU  | Commercial - vacant/excess | 4,568,300        | 0.13%                       |
| IT, JT              | Industrial                 | 12,349,674       | 0.34%                       |
| IU, IX, JU          | Industrial - vacant/excess | 1,227,700        | 0.03%                       |
| Total Taxable Asses | sment                      | 3,649,056,716    | 100.00%                     |