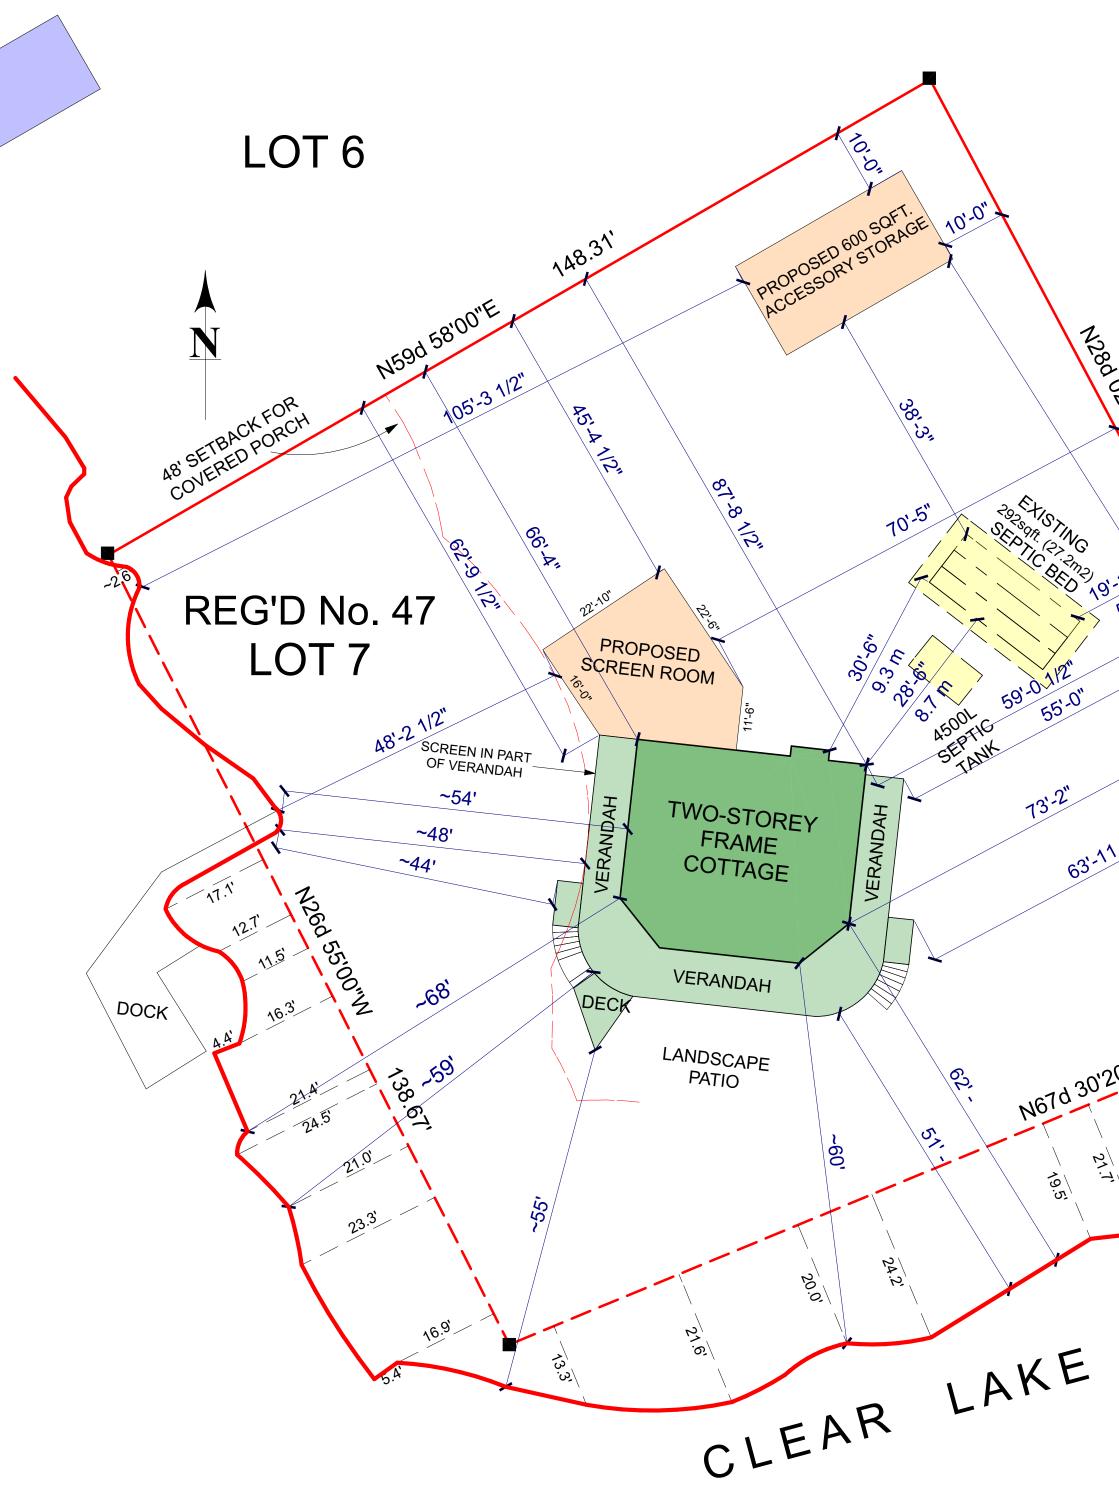

The application seeks relief from the provisions of Zoning By-law No. 2009-021, as amended, to permit a 52.02 m<sup>2</sup> (560 ft<sup>2</sup>) sunroom addition to an existing dwelling, as follows:

 With reference to Section 3.15 – Highwater Mark Setback Provisions – to reduce the minimum highwater setback from 30 metres to ±14.69 metres to a new sunroom addition for an existing dwelling.