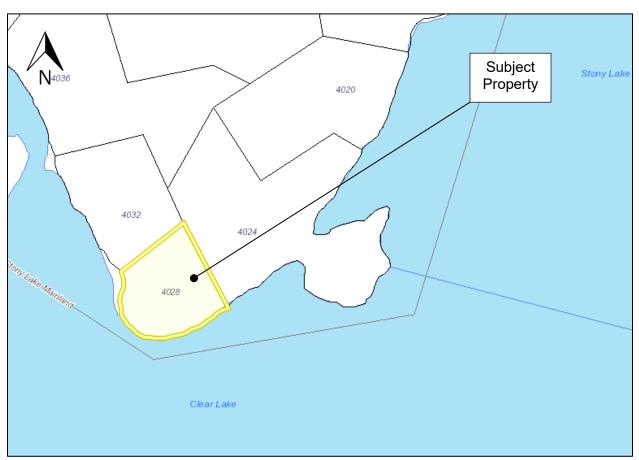

| Hearing Date:      | Tuesday, May 27, 2025                                                                                                  |
|--------------------|------------------------------------------------------------------------------------------------------------------------|
| Hearing Time:      | 12:50 p.m.                                                                                                             |
| Hearing Location:  | Electronic (virtual) Hearing – See below for details<br>or<br>Council Chambers (lower level), 1310 Centre Line, Selwyn |
| File No.:          | A-06-25                                                                                                                |
| Applicant/Owner:   | Tory Brooks-Hill                                                                                                       |
| Agent:             | Adam Leggett                                                                                                           |
| Property Location: | 4028 Stony Lake-Mainland – Smith Ward                                                                                  |