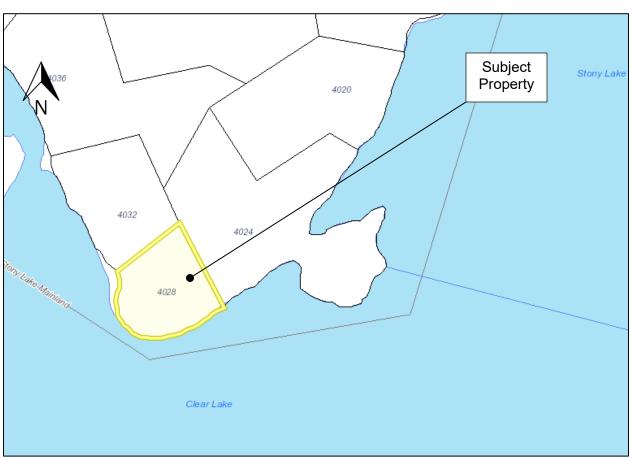

| Hearing Date:      | Tuesday, August 12, 2025                                                                                               |
|--------------------|------------------------------------------------------------------------------------------------------------------------|
| Hearing Time:      | 12:50 p.m.                                                                                                             |
| Hearing Location:  | Electronic (virtual) Hearing – See below for details<br>or<br>Council Chambers (lower level), 1310 Centre Line, Selwyn |
| File No.:          | A-12-25                                                                                                                |
| Applicant/Owner:   | Tory Brooks-Hill                                                                                                       |
| Agent:             | Adam Leggett                                                                                                           |
| Property Location: | 4028 Stony Lake-Mainland – Smith Ward                                                                                  |

The application seeks relief from the provisions of Zoning By-law No. 2009-021, as amended, to permit a 37.16 m<sup>2</sup> (400 ft<sup>2</sup>) dwelling addition to an existing dwelling, as follows:

 With reference to Section 3.15 – High Water Mark Setback Provisions – to reduce the minimum highwater setback from 30 metres to ±14.7 metres to a dwelling addition.